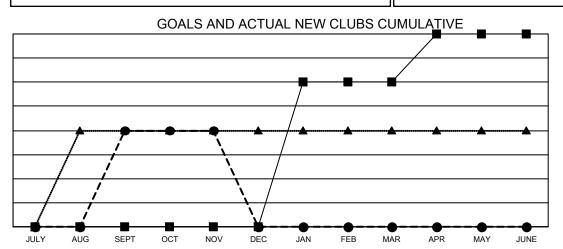

## Multiple District 34

LOCATION: ALABAMA

GMT: OPEN

**GMT CA** 1

| <b>O</b> M11. <b>0</b> . <u>-</u> |               |             |               |                       |                        |                         |                                                    |  |
|-----------------------------------|---------------|-------------|---------------|-----------------------|------------------------|-------------------------|----------------------------------------------------|--|
| Clubs                             |               |             |               | Members               |                        |                         |                                                    |  |
|                                   | RESULTS FOR   | R 2023-2024 |               | RESULTS FOR 2023-2024 |                        |                         |                                                    |  |
| QUARTER                           | NEW CLUB GOAL | NEW CLUBS   | DROPPED CLUBS | QUARTER               | BER GROWTH NET<br>GOAL | MEMBER GROWTH<br>ACTUAL | DROPPED<br>MEMBERS ACTUAI<br>(including transfers) |  |
| JULY/AUG/SEPT                     | 0             | 2           | 2             | JULY/AUG/SEPT         | 70                     | 118                     | 84                                                 |  |
| OCT/NOV/DEC                       | 0             | 0           | 0             | OCT/NOV/DEC           | 160                    | 53                      | 31                                                 |  |
| JAN/FEB/MAR                       | 3             | 0           | 0             | JAN/FEB/MAR           | 170                    | 0                       | 0                                                  |  |
| APR/MAY/JUNE                      | 1             | 0           | 0             | APR/MAY/JUNE          | 160                    | 0                       | 0                                                  |  |
|                                   |               |             |               |                       |                        |                         |                                                    |  |

- CURRENT YEAR ACTUAL NEW CLUBS 0

- LAST YEAR ACTUAL NEW CLUBS

| DROPPED CLUBS: 2  |     | 47 CLUBS OF 114 ADDED 1 OR MORE<br>NEW MEMBERS | GENDER DISTRIBUTION        |                |     |
|-------------------|-----|------------------------------------------------|----------------------------|----------------|-----|
|                   |     |                                                | MALE                       | 1,781 (63.36%) |     |
| DROPPED MEMBERS   |     |                                                | FEMALE                     | 1,030 (36.64%) |     |
| DECEASED          | 14  |                                                | TOTAL FAMILY UNIT MEMBERS  |                | 467 |
| CLUB CANCELLED 10 |     | CLICK HERE FOR CUMULATIVE<br>MEMBERSHIP DATA   | FAMILY MEMBERS PAYING HALF |                | 238 |
| OTHER             | 91  |                                                | DUES                       |                | 200 |
| TOTAL             | 115 |                                                |                            |                |     |