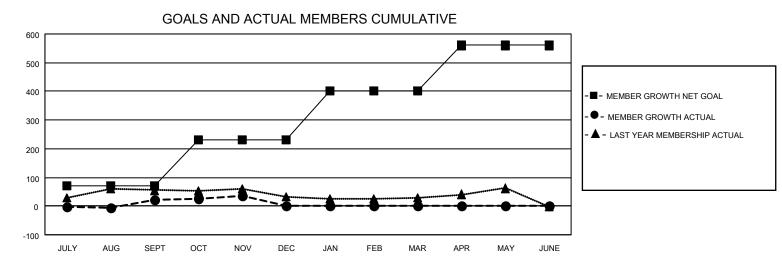

## Multiple District 34

LOCATION: ALABAMA

GMT: OPEN

**GMT CA** 1

| <b>O</b> M11. <b>0</b> . <u>-</u> |               |             |               |                       |                        |                         |                                                    |  |
|-----------------------------------|---------------|-------------|---------------|-----------------------|------------------------|-------------------------|----------------------------------------------------|--|
| Clubs                             |               |             |               | Members               |                        |                         |                                                    |  |
|                                   | RESULTS FOR   | R 2023-2024 |               | RESULTS FOR 2023-2024 |                        |                         |                                                    |  |
| QUARTER                           | NEW CLUB GOAL | NEW CLUBS   | DROPPED CLUBS | QUARTER               | BER GROWTH NET<br>GOAL | MEMBER GROWTH<br>ACTUAL | DROPPED<br>MEMBERS ACTUAI<br>(including transfers) |  |
| JULY/AUG/SEPT                     | 0             | 2           | 2             | JULY/AUG/SEPT         | 70                     | 118                     | 84                                                 |  |
| OCT/NOV/DEC                       | 0             | 0           | 0             | OCT/NOV/DEC           | 160                    | 53                      | 31                                                 |  |
| JAN/FEB/MAR                       | 3             | 0           | 0             | JAN/FEB/MAR           | 170                    | 0                       | 0                                                  |  |
| APR/MAY/JUNE                      | 1             | 0           | 0             | APR/MAY/JUNE          | 160                    | 0                       | 0                                                  |  |
|                                   |               |             |               |                       |                        |                         |                                                    |  |

- CURRENT YEAR ACTUAL NEW CLUBS 0

- LAST YEAR ACTUAL NEW CLUBS

| DROPPED CLUBS: 2  |     | 47 CLUBS OF 114 ADDED 1 OR MORE<br>NEW MEMBERS | GENDER DISTRIBUTION        |                |     |
|-------------------|-----|------------------------------------------------|----------------------------|----------------|-----|
|                   |     |                                                | MALE                       | 1,781 (63.36%) |     |
| DROPPED MEMBERS   |     |                                                | FEMALE                     | 1,030 (36.64%) |     |
| DECEASED          | 14  |                                                | TOTAL FAMILY UNIT MEMBERS  |                | 467 |
| CLUB CANCELLED 10 |     | CLICK HERE FOR CUMULATIVE<br>MEMBERSHIP DATA   | FAMILY MEMBERS PAYING HALF |                | 238 |
| OTHER             | 91  |                                                | DUES                       |                | 200 |
| TOTAL             | 115 |                                                |                            |                |     |